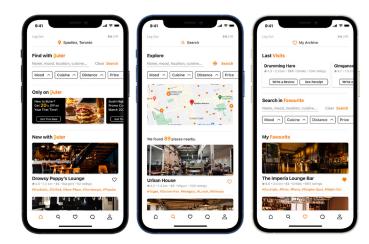

#### Explore, Find, and Go with Buter!

No more back and forth, spending hours on searching where to go and what to eat. Buter helps you find a list of spots with your preferences and needs!

FULL VERSION ightarrow