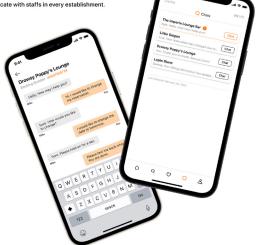

#### Have Questions? Ask on Buter!

What if you have to change reservation, notify the restaurant, or ask questions? Buter helps you directly communicate with staffs in every establishment.

FULL VERSION ightarrow