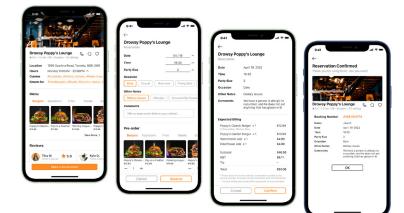

#### Tap, swipe, and ready with Buter!

Have you ever gotten anxious or lazy to call the restaurant to ask questions or book reservations? Buter gets the job done with few taps and swipes!

#### Have Questions? Ask on Buter!

What if you have to change reservation, notify the restaurant, or ask questions? Buter helps you directly communicate with staffs in every establishment.

FULL VERSION ightarrow