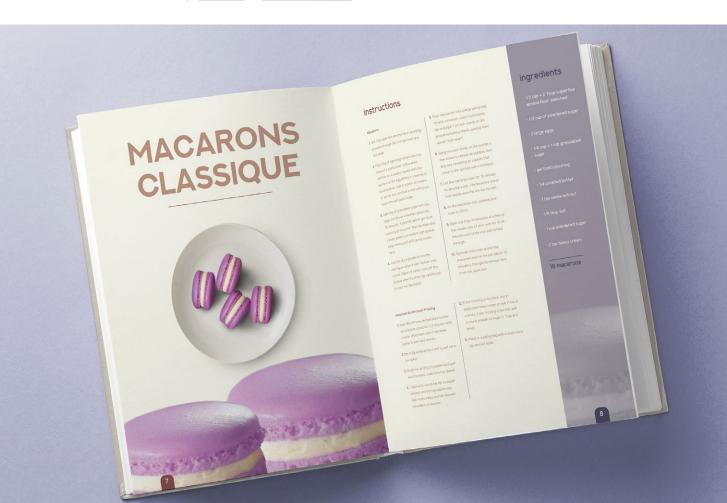

# Cookbook

## **TARTES AUX FRUITS**

#### ingredients

- 4 half-inch tarts

(30) ||

DESSERTS OF FRANCE

APPS USED

Through the process of thumbnail drawings, rough drafts, image sourcing & manipulation, and further refinement, a dessert cookbook was designed. Recipes and images were sourced from various locations online (for educational and portfolio purposes).