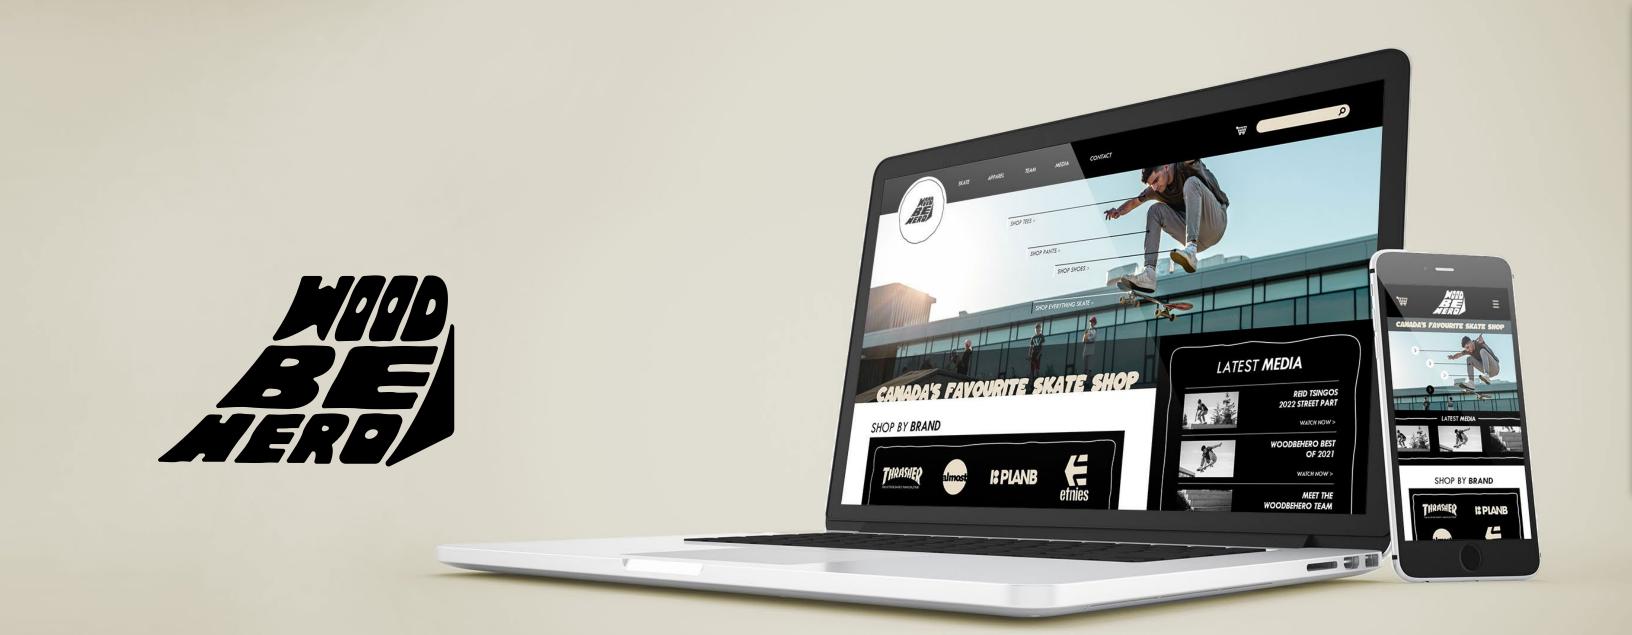

## Woodbehero

Woodbehero, a fictional skateboard shop with locations across the continent. The branding is representative of a hand-drawn, rough, sketchy style associated with skateboarding culture. Logo, signage, stickers, web home page, and a full style guide were designed.