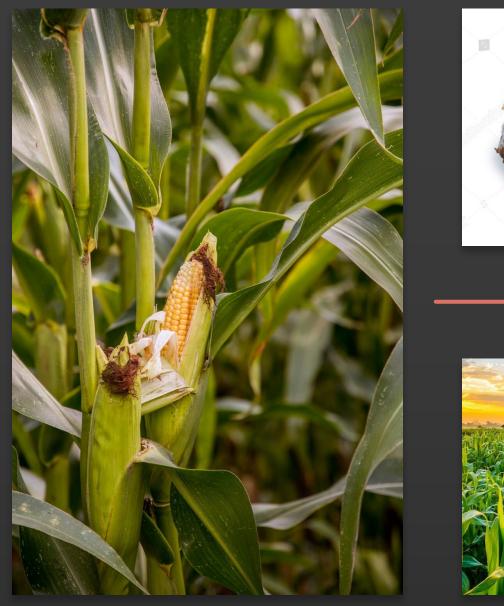

## Poster Ad

APPS USED

Through the process of thumbnail drawings, rough drafts and further refinement, an advertisement poster for Beyond Meat was designed (for educational & portfolio purposes). Above you can see the imagery that was manipulated and joined together using Photoshop. Messaging and content was also created from scratch. Mockup provided by freepik.