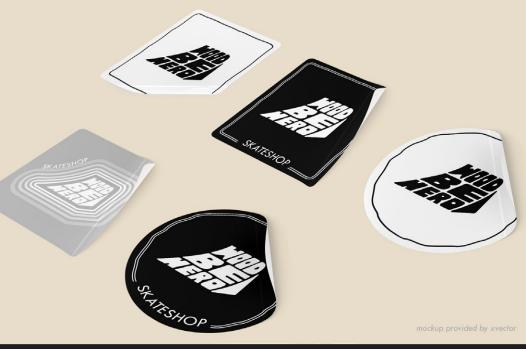

## Woodbehero

Woodbehero, a fictional skateboard shop with locations across the continent. The branding is representative of a hand-drawn, rough, sketchy style associated with skateboarding culture. Logo, signage, stickers, web home page, and a full style guide were designed.