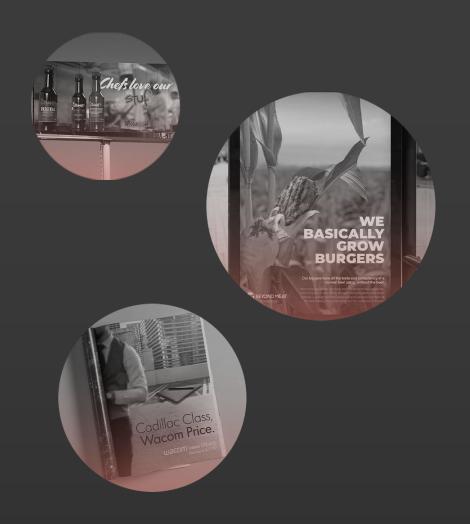

## Poster Ad

APPS USED

Through the process of thumbnail drawings, rough drafts and further refinement, an advertisement poster for Beyond Meat was designed (for educational & portfolio purposes). Above you can see the imagery that was manipulated and joined together using Photoshop. Messaging and content was also created from scratch. Mockup provided by freepik.

## Hotstuf

**Buy Now** 

**♥** 532 Likes

hotstuf It's no lie, chefs use our hot sauce too! Try it for yourself.

 $\square$ 

#hotsauce #hotstuf #stuf

**APPS USED** 

Hotstuf, a fictional hot sauce brand, featuring 3 of their signature flavours all stemming from their "World Famous 5-Pepper Blend". The labels & logo were produced from scratch within illustrator, as well as 3 advertisements featured in different formats. The 3d imagery of the bottles themselves was produced within Adobe Dimension.

#### APPS USED

A set of 3 differently formatted ads for the Wacom CTL472 drawing tablet (for portfolio purposes only). The parking lot scene and man in the foreground were sourced from stock imagery to add more to the effectiveness of the ad. The photo of the tablet was taken from the original ad and manipulated to fit into the scene, all done within photoshop.