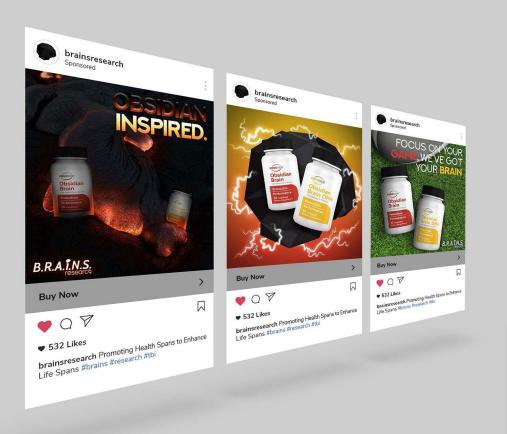

## B.R.A.I.N.S. Research

B.R.A.I.N.S.

B.R.A.T.N.S.

APPS USED

B.R.A.I.N.S. Research is a company who specializes in neurodegenerative science and supplements to counteract traumatic brain injury effects. Logo(s), social media posts, brochure, business cards, event booth, styleguide & promotional videos have been created thus far.