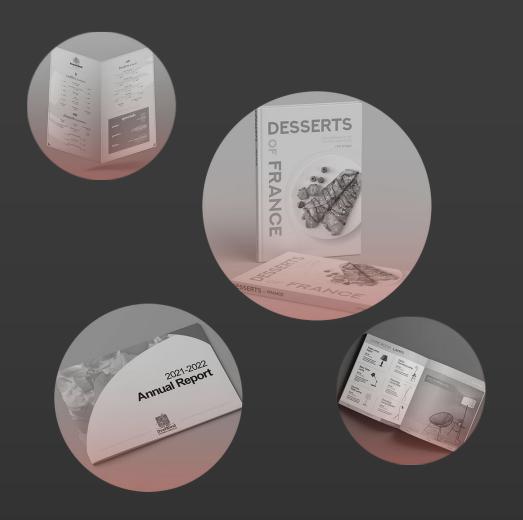

#### **APPS USED**

BEDROOM

Caravan, a fictional home furnishing store who are modern-rustic and have a wide variety of products to reflect this style. Its logo & brand colours, as well as a furniture catalogue design was created. Mockups were made in photoshop from blank stock imagery (from Adobe Stock).

# Cookbook

#### ingredients

- 4 half-inch tarts

(30) ||

DESSERTS OF FRANCE

APPS USED

Through the process of thumbnail drawings, rough drafts, image sourcing & manipulation, and further refinement, a dessert cookbook was designed. Recipes and images were sourced from various locations online (for educational and portfolio purposes).