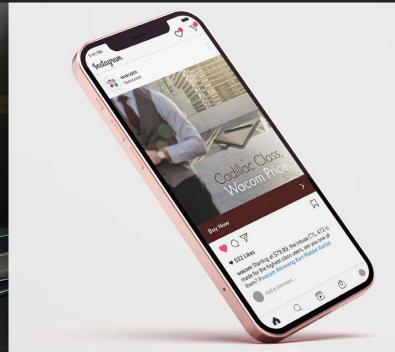

## **Ad Remake**

#### APPS USED

A set of 3 differently formatted ads for the Wacom CTL472 drawing tablet (for portfolio purposes only). The parking lot scene and man in the foreground were sourced from stock imagery to add more to the effectiveness of the ad. The photo of the tablet was taken from the original ad and manipulated to fit into the scene, all done within photoshop.