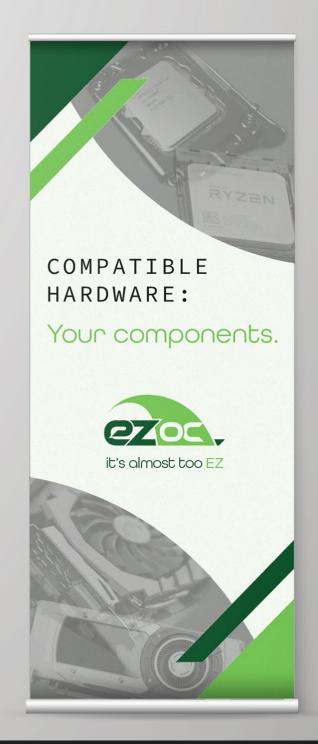

BRANDING

**EZOC** 

APPS USED

EZOC, a fictional software development company who specialize in software for overclocking, which is compatible with a wide range of hardware components on the market. Logo, brand guidelines, ad banner and additional collateral were designed.