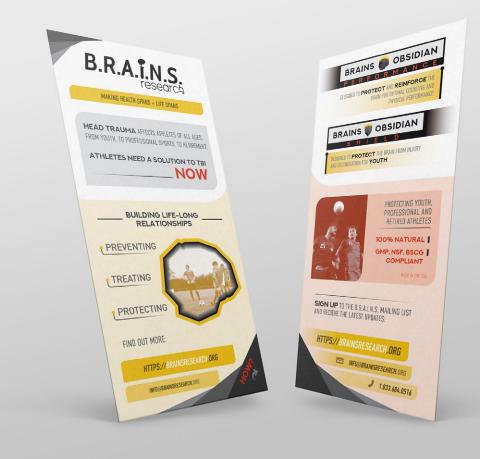

## B.R.A.I.N.S. Research

B.R.A.I.N.S.

B.R.A.T.N.S.

APPS USED

B.R.A.I.N.S. Research is a company who specializes in neurodegenerative science and supplements to counteract traumatic brain injury effects. Logo(s), social media posts, brochure, business cards, event booth, styleguide & promotional videos have been created thus far.