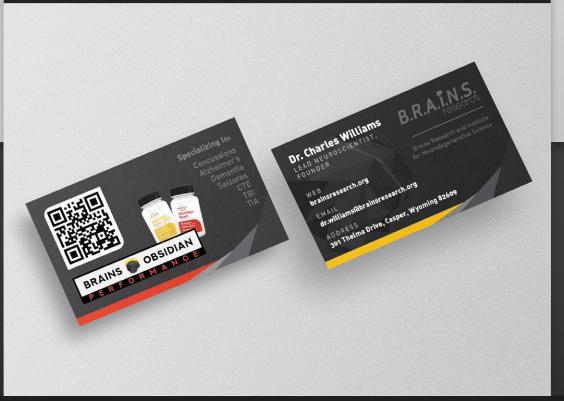

## B.R.A.I.N.S. Research

B.R.A.I.N.S.

B.R.A.T.N.S.

APPS USED

B.R.A.I.N.S. Research is a company who specializes in neurodegenerative science and supplements to counteract traumatic brain injury effects. Logo(s), social media posts, brochure, business cards, event booth, styleguide & promotional videos have been created thus far.