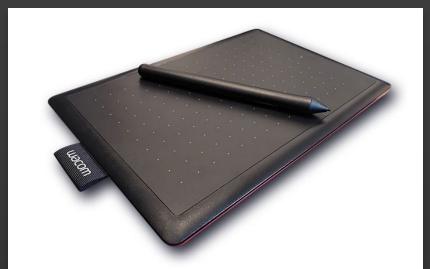

## **Ad Remake**

#### APPS USED

A set of 3 differently formatted ads for the Wacom CTL472 drawing tablet (for portfolio purposes only). The parking lot scene and man in the foreground were sourced from stock imagery to add more to the effectiveness of the ad. The photo of the tablet was taken from the original ad and manipulated to fit into the scene, all done within photoshop.