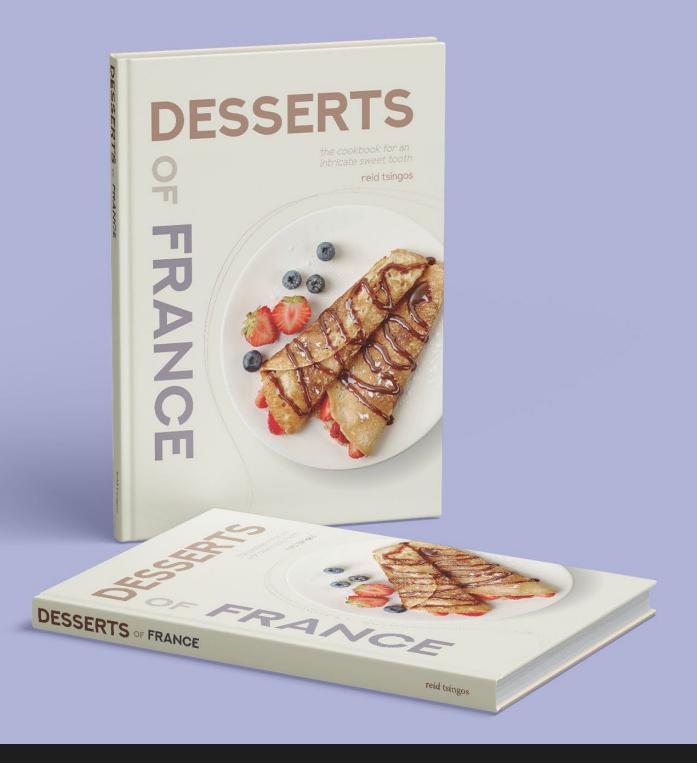

# Cookbook

#### ingredients

- 4 half-inch tarts

(30) ||

DESSERTS OF FRANCE

APPS USED

Through the process of thumbnail drawings, rough drafts, image sourcing & manipulation, and further refinement, a dessert cookbook was designed. Recipes and images were sourced from various locations online (for educational and portfolio purposes).