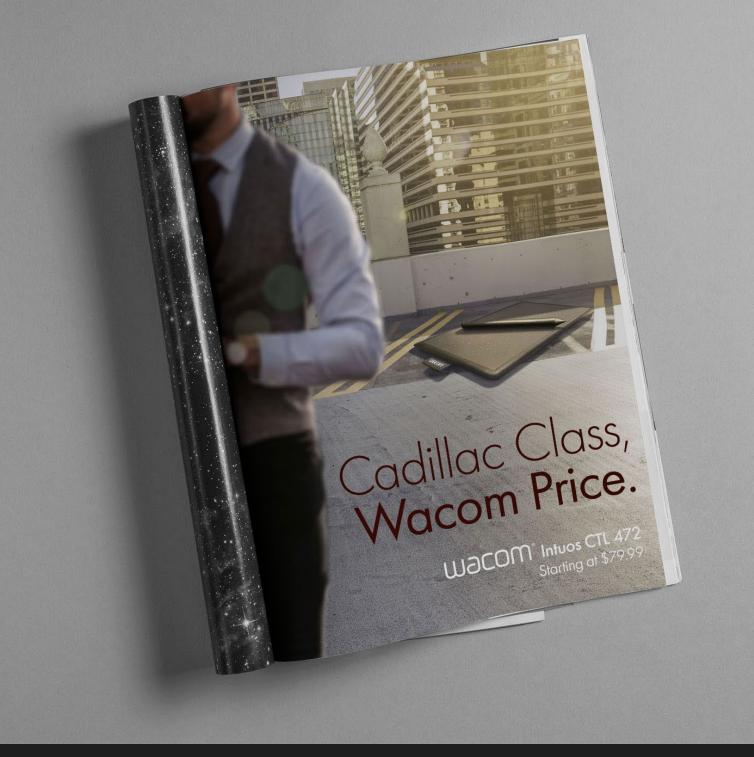

## **Ad Remake**

#### APPS USED

A set of 3 differently formatted ads for the Wacom CTL472 drawing tablet (for portfolio purposes only). The parking lot scene and man in the foreground were sourced from stock imagery to add more to the effectiveness of the ad. The photo of the tablet was taken from the original ad and manipulated to fit into the scene, all done within photoshop.