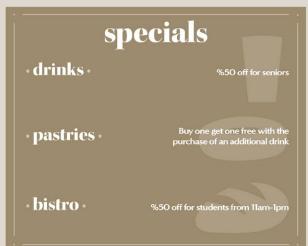

## APPS USED Ai Id Ps

Iconoclast, a fictional coffee shop who are artsy, modern, and located near the downtown city core. Menu, logo, takeout bag and exterior signage were designed.

EDITORIAL

Caravan

OFFICE