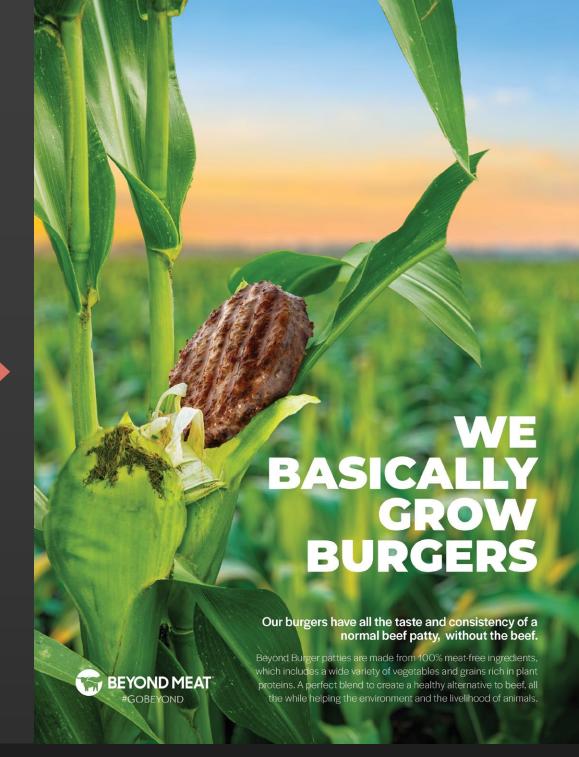

## Poster Ad

APPS USED

Through the process of thumbnail drawings, rough drafts and further refinement, an advertisement poster for Beyond Meat was designed (for educational & portfolio purposes). Above you can see the imagery that was manipulated and joined together using Photoshop. Messaging and content was also created from scratch. Mockup provided by freepik.