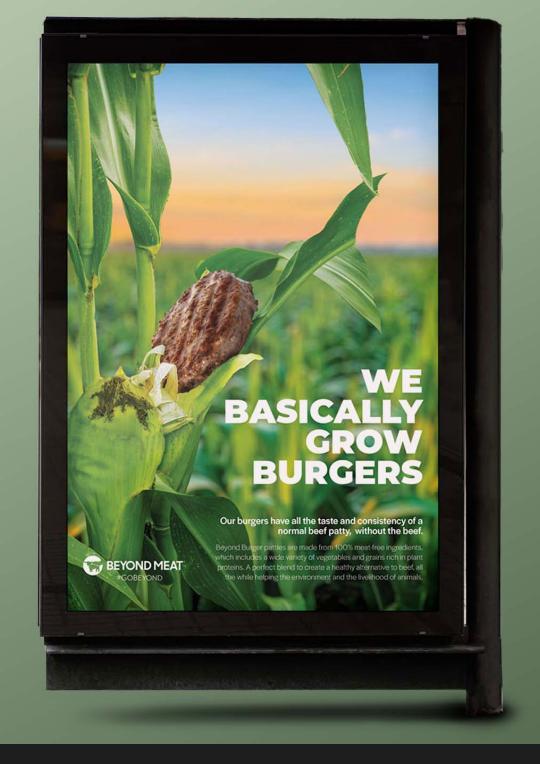

## Poster Ad

APPS USED

Through the process of thumbnail drawings, rough drafts and further refinement, an advertisement poster for Beyond Meat was designed (for educational & portfolio purposes). Above you can see the imagery that was manipulated and joined together using Photoshop. Messaging and content was also created from scratch. Mockup provided by freepik.