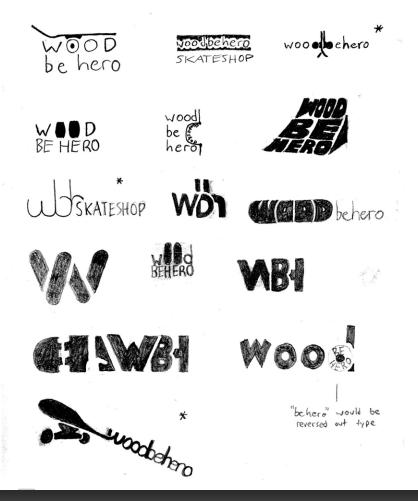

## Woodbehero

Woodbehero, a fictional skateboard shop with locations across the continent. The branding is representative of a hand-drawn, rough, sketchy style associated with skateboarding culture. Logo, signage, stickers, web home page, and a full style guide were designed.