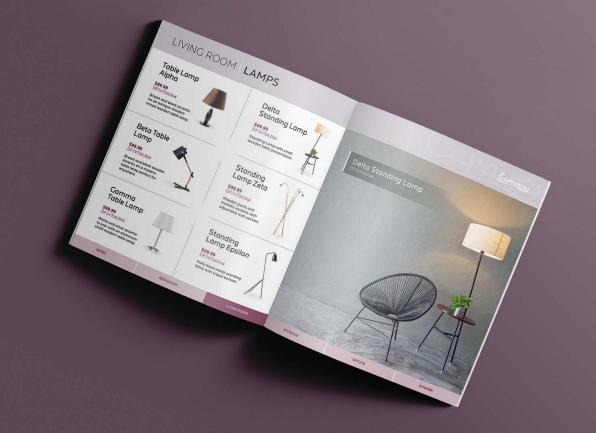

#### LIVING ROOM LAMPS

#### Table Lamp Alpha

\$99.99 DFJV734JN4

Brown and black accents on an antique-modern mixed wooden table lamp.

Beta Table

Brown and black wooden

accents on a modern

table lamp perfect for

Lamp

\$99.99

anywhere

\$99.99

DFJV734JN4

Gamma Table Lamp

DFJV734JN4

INTRO

White and silver accents

#### Delta Standing Lamp

DFJV734JN4

Standing Lamp with small wooden table presentation.

#### Standing Lamp Zeta

\$99.99 DFJV734JN4

Wooden posts and metallic accents with adjustable mid-section.

#### **Standing** Lamp Epsilon

DFJV734JN4

Fully black metal standing

\$99.99

KITCHEN

#### **APPS USED**

BEDROOM

Caravan, a fictional home furnishing store who are modern-rustic and have a wide variety of products to reflect this style. Its logo & brand colours, as well as a furniture catalogue design was created. Mockups were made in photoshop from blank stock imagery (from Adobe Stock).