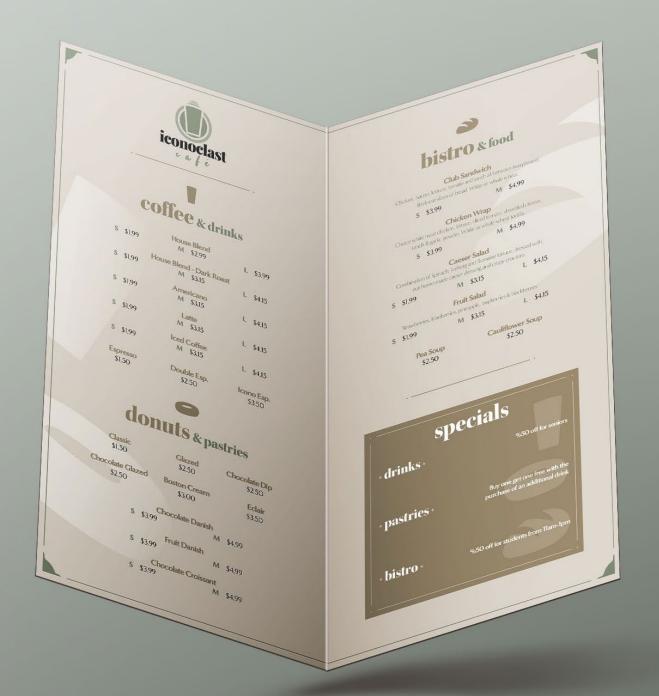

## coffee & drinks

|             |                    |        | Hous                  | e Blend       |    |        |  |
|-------------|--------------------|--------|-----------------------|---------------|----|--------|--|
|             | S                  | \$1.99 | M                     | \$2.99        | L  | \$3.99 |  |
|             |                    |        | House Blend           | d - Dark Roas | it |        |  |
|             | S                  | \$1.99 | М                     | \$3.15        | L  | \$4.15 |  |
|             | Americano          |        |                       |               |    |        |  |
|             | S                  | \$1.99 | М                     | \$3.15        | L  | \$4.15 |  |
| Latte       |                    |        |                       |               |    |        |  |
|             | S                  | \$1.99 | М                     | \$3.15        | L  | \$4.15 |  |
| Iced Coffee |                    |        |                       |               |    |        |  |
|             | S                  | \$1.99 | M                     | \$3.15        | L  | \$4.15 |  |
|             | _                  |        |                       |               |    |        |  |
|             | Espresso<br>\$1.50 |        | Double Esp.<br>\$2.50 |               |    | S3.50  |  |
|             | 4                  | 71.50  | Ψ                     | 2.50          | 4  | ,5.50  |  |

## donuts & pastries

| Classic        |        | Glazed           |   | Chocolate Di |
|----------------|--------|------------------|---|--------------|
| \$1.50         |        | \$2.50           |   | \$2.50       |
| Chocolate Glaz | ed E   | Boston Cream     |   | Eclair       |
| \$2.50         |        | \$3.00           |   | \$3.50       |
|                | Ch     | ocolate Danish   |   |              |
| S              | \$3.99 | ٨                | Λ | \$4.99       |
|                |        | Fruit Danish     |   |              |
| S              | \$3.99 | ٨                | Λ | \$4.99       |
|                | Cho    | colate Croissant |   |              |
| S              | \$3.99 | ٨                | 1 | \$4.99       |

## APPS USED Ai Id Ps

Iconoclast, a fictional coffee shop who are artsy, modern, and located near the downtown city core. Menu, logo, takeout bag and exterior signage were designed.

EDITORIAL

Caravan

OFFICE