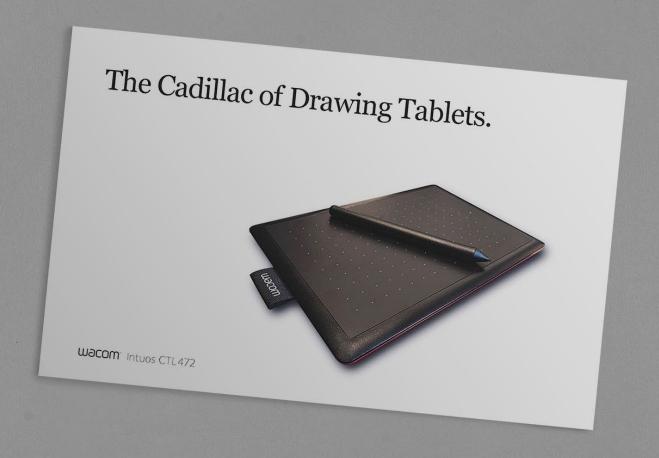

## **Ad Remake**

#### APPS USED

A set of 3 differently formatted ads for the Wacom CTL472 drawing tablet (for portfolio purposes only). The parking lot scene and man in the foreground were sourced from stock imagery to add more to the effectiveness of the ad. The photo of the tablet was taken from the original ad and manipulated to fit into the scene, all done within photoshop.