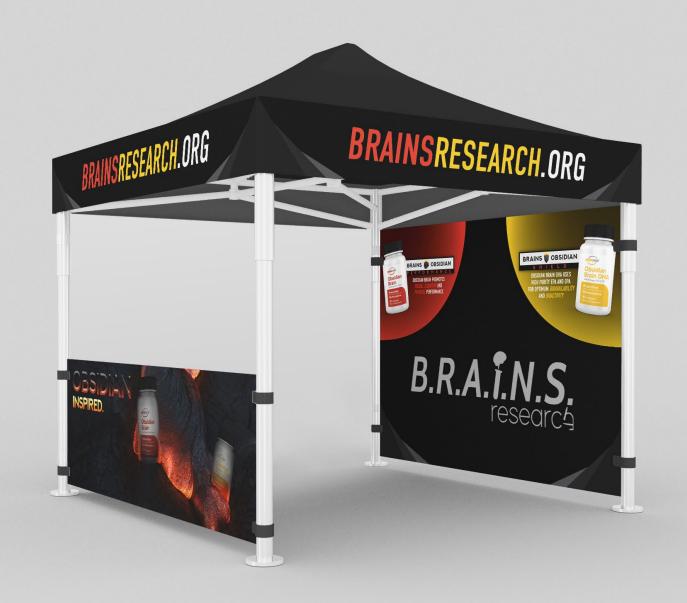

## B.R.A.I.N.S. Research

B.R.A.I.N.S.

B.R.A.T.N.S.

APPS USED

B.R.A.I.N.S. Research is a company who specializes in neurodegenerative science and supplements to counteract traumatic brain injury effects. Logo(s), social media posts, brochure, business cards, event booth, styleguide & promotional videos have been created thus far.