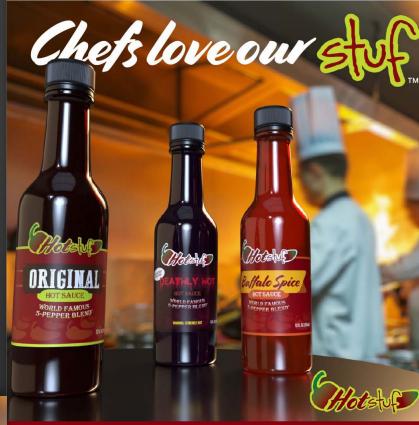

## Hotstuf

**Buy Now** 

**♥** 532 Likes

hotstuf It's no lie, chefs use our hot sauce too! Try it for yourself.

 $\square$ 

#hotsauce #hotstuf #stuf

**APPS USED** 

Hotstuf, a fictional hot sauce brand, featuring 3 of their signature flavours all stemming from their "World Famous 5-Pepper Blend". The labels & logo were produced from scratch within illustrator, as well as 3 advertisements featured in different formats. The 3d imagery of the bottles themselves was produced within Adobe Dimension.