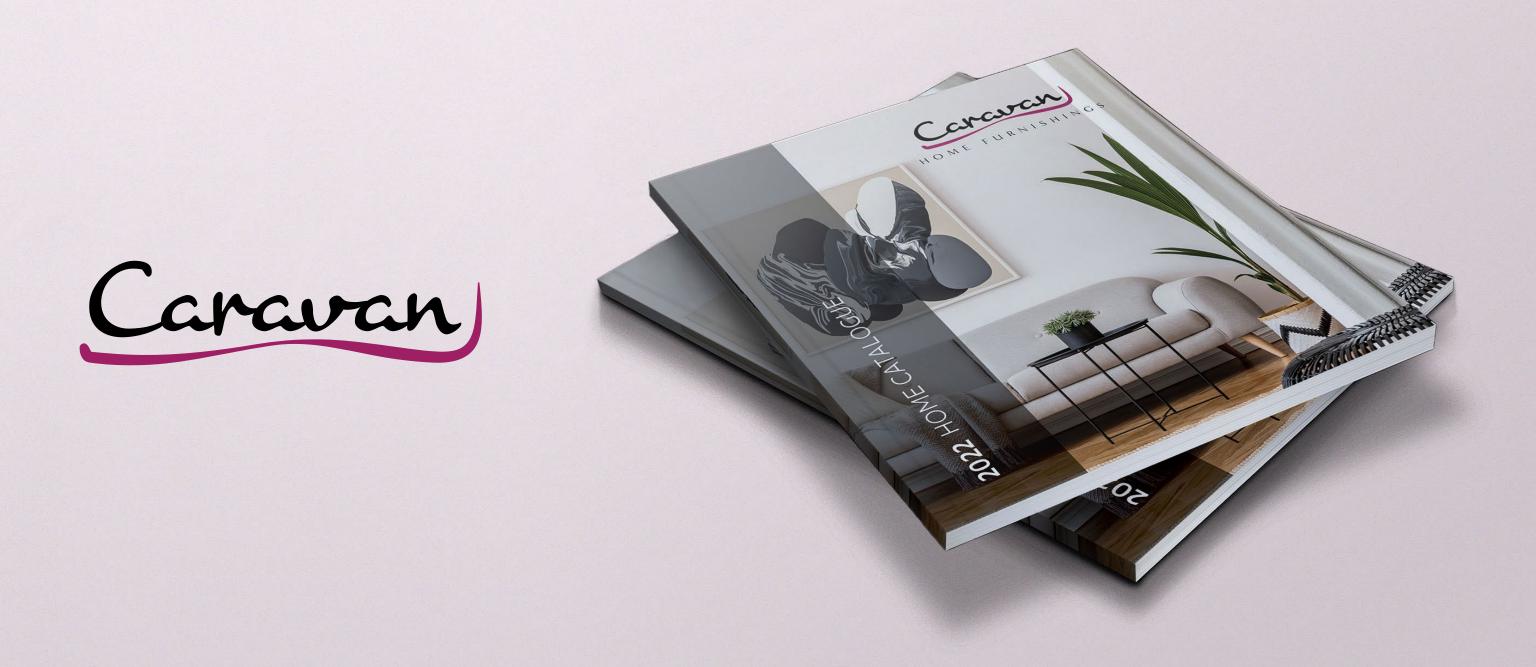

#### **APPS USED**

BEDROOM

Caravan, a fictional home furnishing store who are modern-rustic and have a wide variety of products to reflect this style. Its logo & brand colours, as well as a furniture catalogue design was created. Mockups were made in photoshop from blank stock imagery (from Adobe Stock).