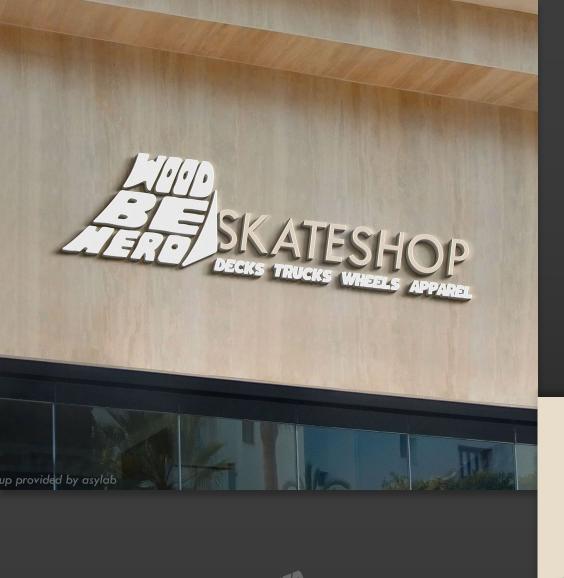

## Woodbehero

Woodbehero, a fictional skateboard shop with locations across the continent. The branding is representative of a hand-drawn, rough, sketchy style associated with skateboarding culture. Logo, signage, stickers, web home page, and a full style guide were designed.